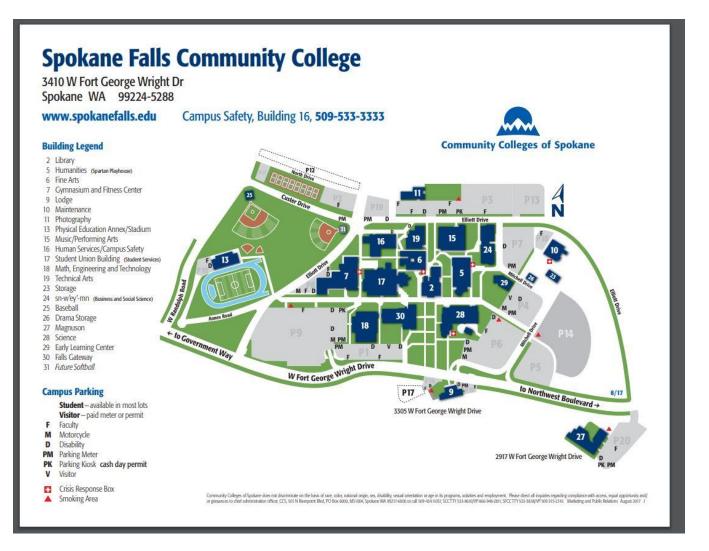

# Address: Spokane Falls Community College 3410 W. Fort George Wright Drive Spokane, WA 99224